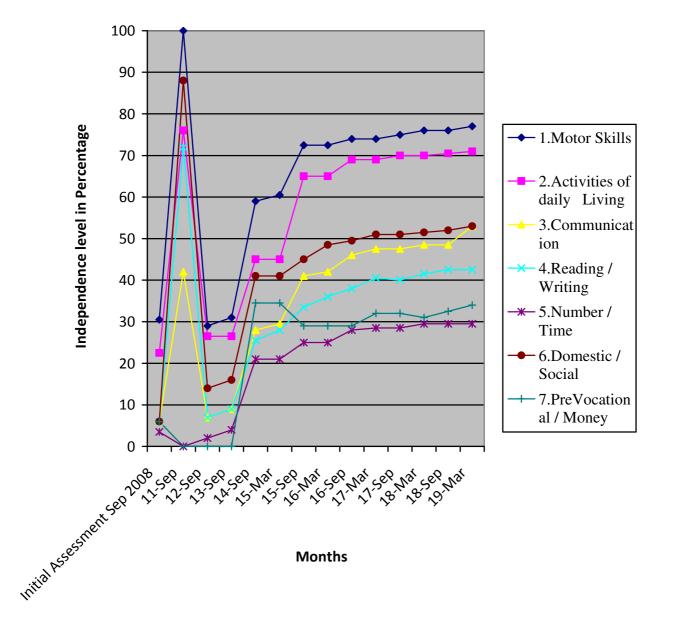

## **Medical Report**

| Height/ Weight                         | Curre           | nt Report                                                                                                                                                                                                                            | <b>Previous Report</b> |                                       | rt Ir    | Initial stage report         |  |  |  |  |
|----------------------------------------|-----------------|--------------------------------------------------------------------------------------------------------------------------------------------------------------------------------------------------------------------------------------|------------------------|---------------------------------------|----------|------------------------------|--|--|--|--|
| neight/ Weight                         | 158cm/88        | 8cm/88kg                                                                                                                                                                                                                             |                        | 158cm/88kg                            |          | 158cm/84kg                   |  |  |  |  |
| Exercises Gi                           | ven             | Applia                                                                                                                                                                                                                               |                        | nces Given                            |          | Physical Progress            |  |  |  |  |
| Yoga Trainir                           | ng _            |                                                                                                                                                                                                                                      |                        | Nil                                   |          | sically Normal.              |  |  |  |  |
| Class (*)                              | Pre Vo          | Pre Vocational                                                                                                                                                                                                                       |                        |                                       |          |                              |  |  |  |  |
| Report Period                          | Sep 20          | Sep 2018 to Mar 2019                                                                                                                                                                                                                 |                        |                                       |          |                              |  |  |  |  |
| Severity<br>Intellectual Disabil       | of<br>ity       | Moderate Intellectual disability                                                                                                                                                                                                     |                        |                                       |          |                              |  |  |  |  |
| Assessment  (**-%represents assessment |                 |                                                                                                                                                                                                                                      |                        | Sep 2008<br>(Initial<br>Assessment**) |          | Mar 2019 (%)                 |  |  |  |  |
| based on normal Development of 100°    |                 | or Skills                                                                                                                                                                                                                            | 30.5                   |                                       | 76       | 77                           |  |  |  |  |
| Development of 100                     | 2.Activ         | 2.Activities of Daily<br>Living                                                                                                                                                                                                      |                        | 22.5                                  |          | 71                           |  |  |  |  |
|                                        | 3.Com           | 3.Communication                                                                                                                                                                                                                      |                        | 6                                     |          | 53                           |  |  |  |  |
|                                        | 4.Read          | 4.Reading/ Writing                                                                                                                                                                                                                   |                        | 6                                     |          | 42.5                         |  |  |  |  |
|                                        | 5.Num           | 5.Number/ Time                                                                                                                                                                                                                       |                        | 3.5                                   |          | 29.5                         |  |  |  |  |
|                                        | 6.Dom<br>Skills | 6.Domestic / Social<br>Skills                                                                                                                                                                                                        |                        | 6                                     |          | 53                           |  |  |  |  |
|                                        |                 | Vocational /<br>/ Concept                                                                                                                                                                                                            |                        | 6                                     | 32.5     | 34                           |  |  |  |  |
| Extra Curricular / Participation       | Nature          | Nature of Program                                                                                                                                                                                                                    |                        |                                       | ram<br>n | Prizes /<br>Recognitions won |  |  |  |  |
|                                        | Cultur          | al                                                                                                                                                                                                                                   |                        | -                                     |          | -                            |  |  |  |  |
|                                        | Sports          |                                                                                                                                                                                                                                      |                        | -                                     |          | -                            |  |  |  |  |
|                                        | Drawii          | ng                                                                                                                                                                                                                                   |                        | -                                     |          | -                            |  |  |  |  |
| Progress Report                        |                 | Since joining, he has improved 15.14% on average out of seven areas in period of 54 months based on BASIC-MR Scale provided by NIMH.                                                                                                 |                        |                                       |          |                              |  |  |  |  |
| Comments                               | At pre          | At present we are teaching  Imitate sounds of animals and inanimate objects.  Sort five similar pictures into same category.  Wet mop on floor.  Arrange pictures after listening to a story.  Write numbers sequentially from 1-10. |                        |                                       |          |                              |  |  |  |  |

- (\*) Pre-Primary (3-6 yrs of age)
  Primary (6-10 yrs of age)
  Secondary (11-14 yrs of age)
  Pre-vocational (15-18 yrs of age)
  Autism (Children affected with Autism Spectrum Disorders)
- (\*\*) % represents assessment based on normal development of 100%. (\*\*\*) Zero represents the child haven't achieved any skills in that domain.

**Note:** While joining the child was assessed with UPANAYAN SCALE, from Sep-2014 the assessment scale was changed to BASIC-MR.